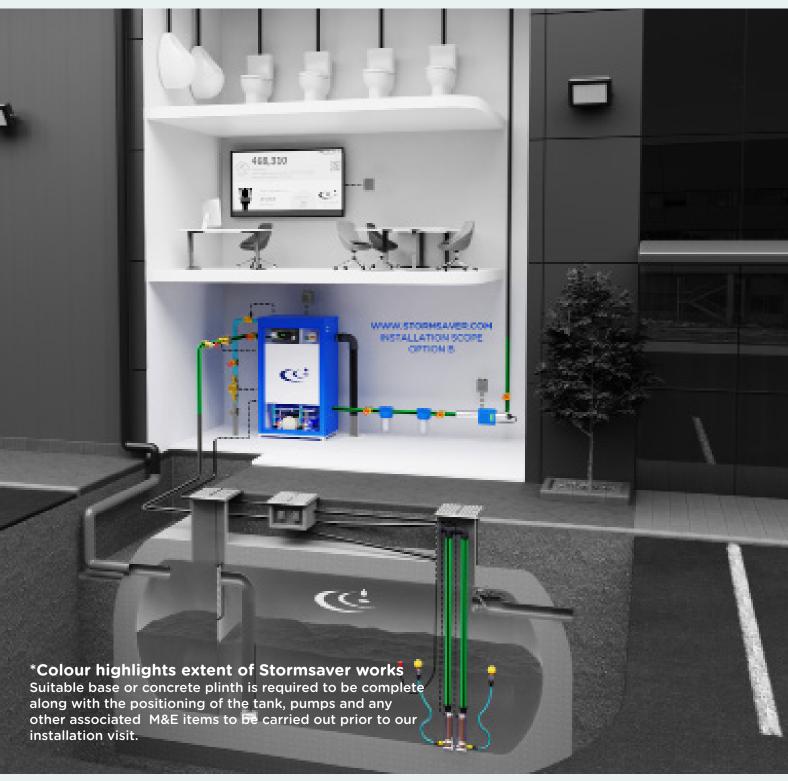

# Water Reuse Installation Services - Option B

## **Option B Information**

Option B includes associated mechanical and electrical works within the plant room. Option B also includes the installation of associated pipe work and submersible pumps within the main storage tank.