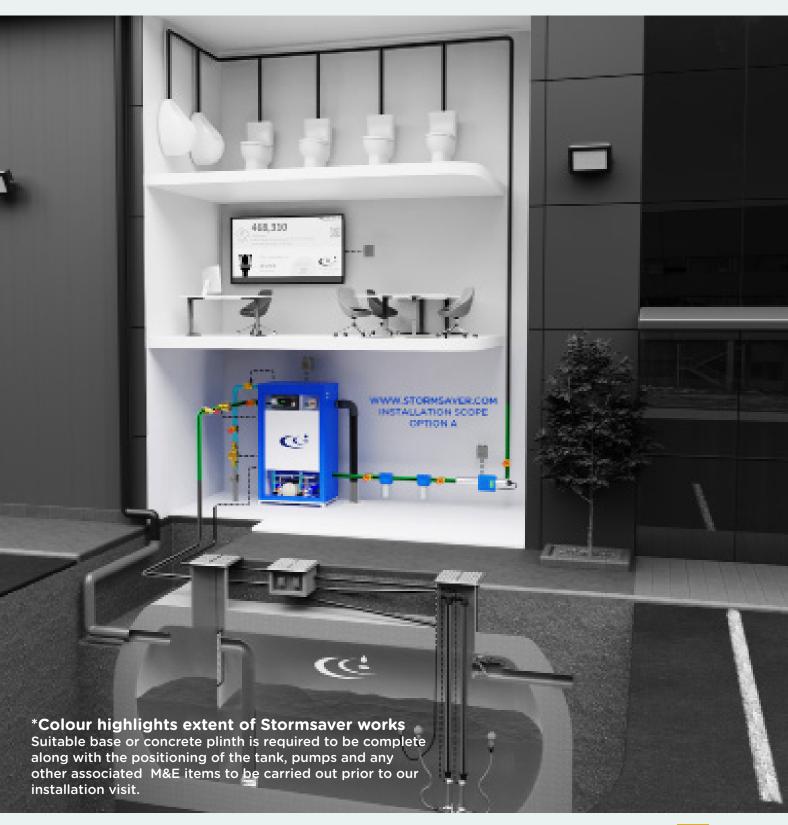

# Water Reuse Installation Services - Option A

## **Option A Information**

Option A includes associated mechanical and electrical works within the plant room.

Water Reuse Specialists T: 01636 815 254 W: www.stormsaver.com