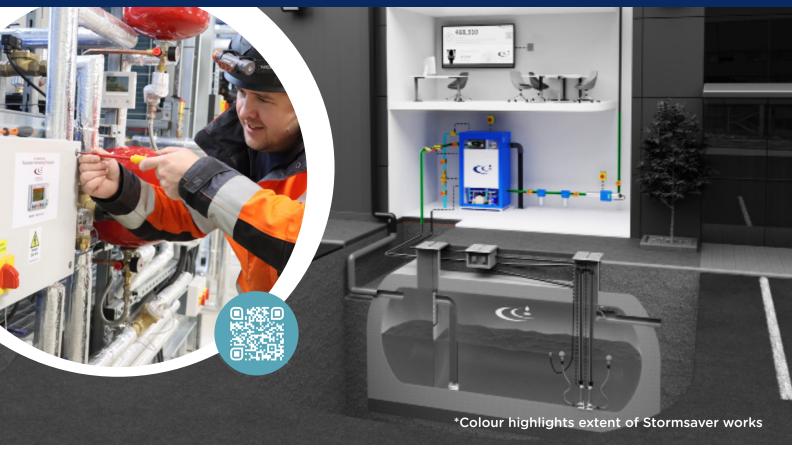

## Water Reuse Installation Services

## **Installation Services**

Think the installation of rainwater harvesting or greywater recycling systems is just added complexity? Stormsaver have you covered with our comprehensive Installation service. Our installation service helps avoid the risk of aborted commissioning visits due to incorrect installation. So, let us take that hassle away from you with our experienced team of installation engineers.

#### What does our Installation Service include?

- Stormsaver will install the pump, UV, cotton filters and final
  connections to the control panel. We will supply and install the required
  interconnecting pipework (Mapress fittings) and wiring between
  components within the 5 metre area Full commissioning with detailed
  report.
- Installation of the M&E equipment, all located within the same room (maximum of 5 metres distance between components).

#### See our options below

Water Reuse Specialists T: 01636 815 254 W: www.stormsaver.com